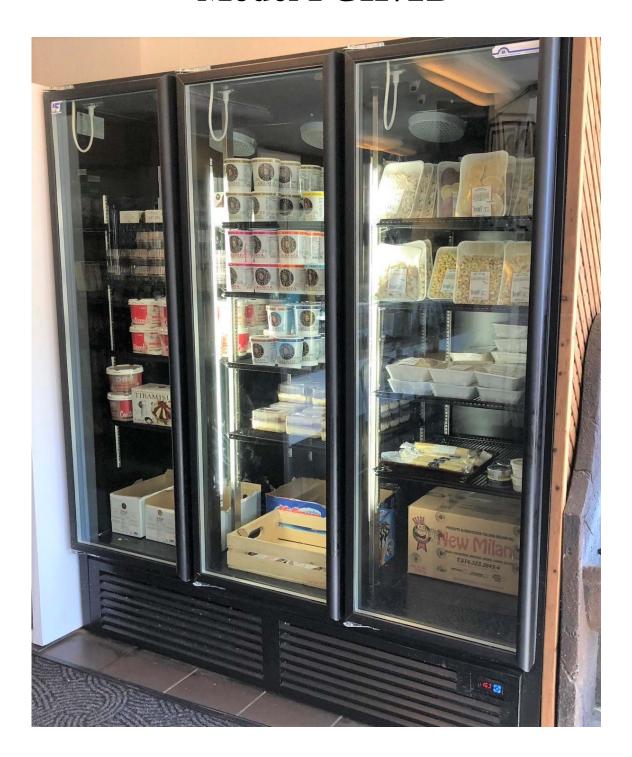

## 3-Door Freezer (Hinged Glass Door) Model FGH72B

## IFI Model FGH72B Glass Door Freezer Ice Cream and Frozen Food

## Standard Features:

- Energy Efficient Reversible Doors by Tecnodor.
- Full Length Extruded Aluminium handle
- Low E Glass Technology.
- Bottom Mount Pull-Out Unit for Superior customer accessibility.
- R404A Refrigerant.
- Digital Electronic Control, easy to read, easy to set.
- Self Closing with hold open assembly for loading.
- Evaporative Condensing Unit.
- ETL approved, UL pending.
- Door and Frame Etched Clear satin Finish.
- Slim line evaporative Coil for maximum Interior.
- Exterior Standard Finish Black or White.
- Standard 4 Rows wire shelves not including base deck.
- Available in 1, 2, 3 and 4 door versions.
- Optional: Energy saving LED Lighting with superior life span.