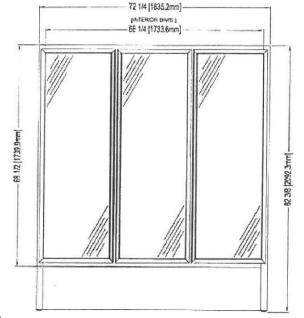

## 3-Door Freezer (Hinged Glass Door) Model FGH72B

## IFI Model FGH72B Glass Door Freezer Ice Cream and Frozen Food