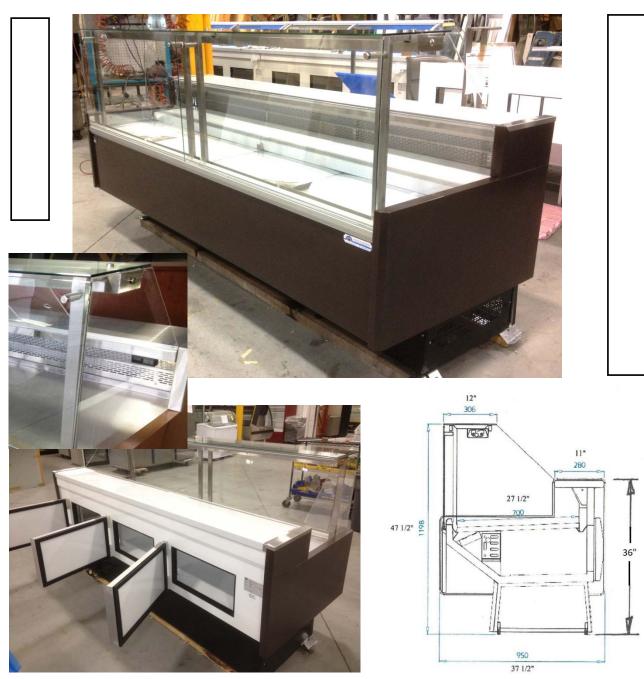

## Square Glass Refrigerated Merchandiser ESDVN (Narrow Model)

## Features & Benefits

Large capacity display case with vertical glass for pastries, chocolate, prepared meals, deli, cheese. Dimensions: 38" depth x 48" high. With one refrigerated level. Stainless steel interior with T8 interior lighting. Refrigerated storage at rear with doors. Practical work table at the back. Electronic temperature control with automatic defrost and evaporation pan. Self-contained compressor (available with remote installation). Specifications subject to change without notice. (Rev. 04-11-2022)

| Model        | ESDVN-04 | ESDVN-06 | ESDVN-08 | ESDVN-10 | ESDVN-12 |
|--------------|----------|----------|----------|----------|----------|
| Total length | 49 1/2"  | 73"      | 96 1/2"  | 120 1/2" | 143 3/4" |